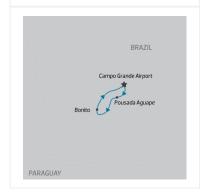

## **ITINERARY**

DAY 1: Arrive in the Pantanal

From Campo Grande airport you will be transferred to Pousada Aguape, a rural ecolodge located on a cattle farm south of the Pantanal. Situated on the Aquidauana River, this family farm has been operating for 150 years and will be your base for exploration for the coming days. Settle into your surroundings after your arrival by taking an optional piranha fishing excursion or relaxing by the pool.

DAY 6: Depart Bonito

You will be transferred to the Campo Grande airport to depart for your next destination.