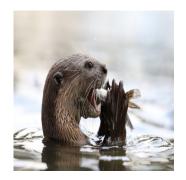

#### DAY 3: Pantanal Day tours

Take the opportunity to explore more of the Pantanal with more activities available from Pousada Aguape. Today, cover more ground by taking a 4WD Jeep safari into the different landscapes of the Pantanal. Have your camera prepared for plenty of wildlife including the capybara. In the evening, why not try to spot more of the Pantanal's great wildlife on a nocturnal spotlight tour? From capybara to caimans and foxes to frogs you will see so much more at night on this one hour visit into the Pantanal wilderness.