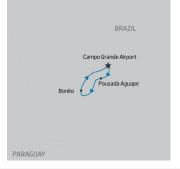

## INTRODUCTION

Stay at Pousada Aguape, a cattle farm located on the Aquidauana River which is the gateway to the Pantanal. This family run facility provides the perfect base for exploring what is the world's largest wetlands. You will have two full days to enjoy included excursions on the farm as well as to the Pantanal. Options range from piranha fishing, horse riding and trekking to a Jeep 4WD safari and night spotlight tour. From Pousada Aguape, you will continue to Bonito where you will enjoy two snorkelling experiences on the Sucuri and Olho D'agua Rivers. You will also journey to Buraco das Aras, one of the larges sink holes in the world.

## **ITINERARY**

DAY 1: Arrive in the Pantanal

From Campo Grande airport you will be transferred to Pousada Aguape, a rural ecolodge located on a cattle farm south of the Pantanal. Situated on the Aquidauana River, this family farm has been operating for 150 years and will be your base for exploration for the coming days. Settle into your surroundings after your arrival by taking an optional piranha fishing excursion or relaxing by the pool.

## DAY 4: Rio Sucuri half day tour

Departing Pousada Aguape you will be transferred to Bonito, stopping enroute for a half day snorkelling the Sucuri River. Your snorkelling tour begins with a walk through the Riparian Forest of the Sucuri River where you can spot and observe animals such as the capybara in their native habitat. You will then enter the river to float downstream with snorkelling gear. observing a diverse array of fish and underwater plant life in the clear waters. The ecotourism hub of Bonito will be your base for the following days activities.