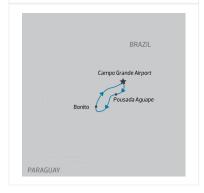

## INTRODUCTION

Stay at Pousada Aguape, a cattle farm located on the Aquidauana River which is the gateway to the Pantanal. This family run facility provides the perfect base for exploring what is the world's largest wetlands. You will have two full days to enjoy included excursions on the farm as well as to the Pantanal. Options range from piranha fishing, horse riding and trekking to a Jeep 4WD safari and night spotlight tour. From Pousada Aguape, you will continue to Bonito where you will enjoy two snorkelling experiences on the Sucuri and Olho D'agua Rivers. You will also journey to Buraco das Aras, one of the larges sink holes in the world.

## **ITINERARY**

DAY 1: Arrive in the Pantanal

From Campo Grande airport you will be transferred to Pousada Aguape, a rural ecolodge located on a cattle farm south of the Pantanal. Situated on the Aquidauana River, this family farm has been operating for 150 years and will be your base for exploration for the coming days. Settle into your surroundings after your arrival by taking an optional piranha fishing excursion or relaxing by the pool.

## DAY 4: Rio Sucuri half day tour

Departing Pousada Aguape you will be transferred to Bonito, stopping enroute for a half day snorkelling the Sucuri River. Your snorkelling tour begins with a walk through the Riparian Forest of the Sucuri River where you can spot and observe animals such as the capybara in their native habitat. You will then enter the river to float downstream with snorkelling gear. observing a diverse array of fish and underwater plant life in the clear waters. The ecotourism hub of Bonito will be your base for the following days activities.