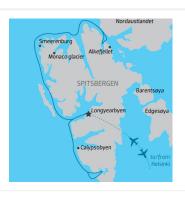

# Nordaustlandet Smeerenburg Monaco glacier SPITSBERGEN Longvearbyen Calypsobyen to/from Hesinki

DAY 2: Embarkation Day in Longyearbyen, Svalbard

This morning, the group will transfer to the airport and board our private charter flight to Longyearbyen, Spitsbergen's largest settlement, where you'll have some time to explore before embarkation. As your ship sets sail, enjoy your first view of the island's rugged, glacier-topped mountains rising majestically from icy waters.

DAY 3: Exploring Spitsbergen - Day 3 to 9

You'll cruise around this magical island on a constant search for wildlife. Your expedition will cover western Spitsbergen as well as stunning fjords and outlying islands to the north. From polar flora to immense glaciers, the natural landscape here is just as varied as the wildlife. Each expedition presents new opportunities and different weather and ice, so there is no fixed itinerary: however, some of the places we may visit include the 14th of July Glacier, Smeerenburg, Alkefjellet and the Hinlopen Strait. The destinations visited will be selected for optimum wildlife viewing with an appreciation of the history and geology of Spitsbergen. The island offers multiple opportunities for wildlife photography. Spotting polar bears is more likely here than almost anywhere else, as the Svalbard archipelago is one of their preferred hunting areas. The towering cliffs of Alkefjellet provide homes to thousands of Brünnich's guillemots (thick-billed murres). Coming across a walrus haul-out is a moment you won't soon forget. These giant pinnipeds of the Arctic create quite a noisy scene as each walrus vies for a choice spot of coastline. If you're itching to experience a more intimate view from the water, you can book the sea kayaking or paddling excursion adventure options. In Spitsbergen, there is no shortage of natural beauty. The tundra can be surprisingly colourful in summer, with wildflowers bursting for a taste of sunshine. Each day, you'll see something interesting, whether it is unique arctic wildlife a polar bear resting between hunts, or abandoned sites from centuries ago.